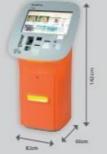

Printing formats: 4x6\* (standard)

- Printing time: 7 seconds per print
- Payment options: Coin mechanism and bill acceptor – Optional : Credit card (chip & PIN, NFC, or swipe)
- Capacity:
- 800 prints (4x6") with dual Mitsubishi D707 printer
- Dimensions : W 82 x H 142 x D 66 cm
- Minimal floor area required
- Power supply:
- 230V / 50 Hz; 3 A
- Weight: 100kg
- Standard: (E

#### **TECHNICAL SPECIFICATIONS**

- Printing Capacity:
  - 2 printers x 800 photos for 4'x 6' (10 x 15cm )= 1600 photos
- Number of Printer:
  - 2 Mistubishi Printers Model D707 for the 4' x 6' (10 x 15 cm)
- Printing Speed: 7 seconds
- Priting Format: 10 x 15 cm (4' x 6')
- Integrated editing Software: Crop, rotate, zoom in & zoom out, balck & white, sepia, colour density, red eye removal, and many more editing options.
- Readers: SD, Micro SD, MS Duo, XD Picture, Compact Flash, USB
- Connectivity: Bluethooth, Wifi, USB cable to transfer photos via smartphone
- Payment Mode:
  - Coin Mechanism
  - Bill Acceptor
- Weigth: 100 kg
- Dimensions: High: 1,42 m x Width: 0,82 m x Deepth: 0,66 m
- Surface: 1,16 sqm