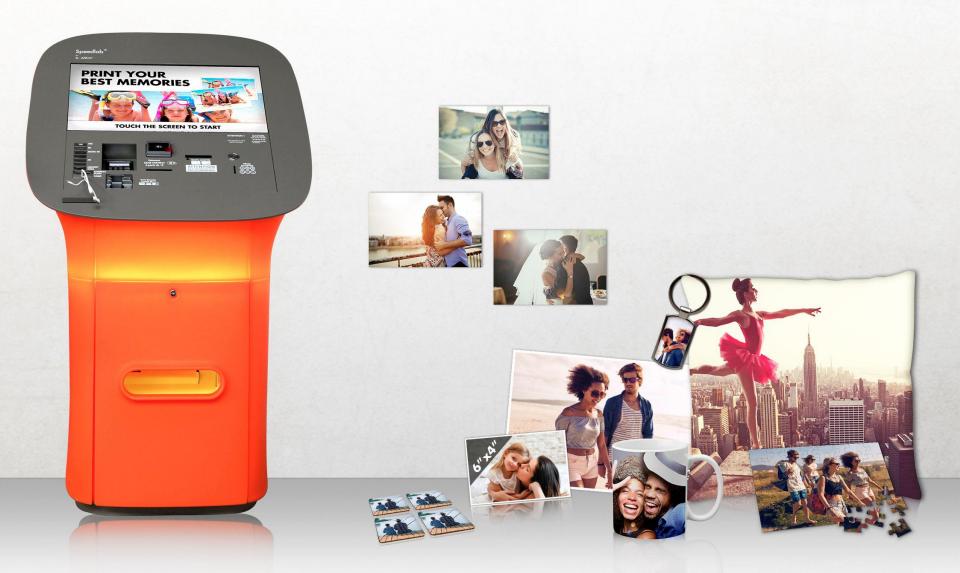

### Our latest generation of digital printing kiosks

#### NEW

 Photogifts will soon be available to order from the kiosk. A new software is being developed for customers to personalise gift items with their own photos. The selection will include mugs, canvases, posters, jigsaws, acrylic panels, magnets and keyrings.

Thanks to our latest software technology and user-friendly interface, a 3D visual of the final product will be displayed onscreen for customers to review before placing the order.

#### OC Technical Specifications

- Printing technology: Dye sublimation, resolution 300dpi and 600 dpi in super fine mode
- Screen: 27" high definition flat anti vandalism multi-touch screen
- Readers: SD card, Micro SD card, Memory Stick, Memory Stick Duo, xD picture Card, Compact Flash, USB & Smartphone Cables
- Connectivity: Bluetooth and Wi –Fi,
  USB wire photo transfer for smartphones
- Social network connection : Upload and print from your social network page

Printing formats: 4x6\* (standard)

- Printing time: 7 seconds per print
- Payment options: Coin mechanism and bill acceptor – Optional : Credit card (chip & PIN, NFC, or swipe)
- Capacity:
- 800 prints (4x6") with dual Mitsubishi D707 printer
- Dimensions : W 82 x H 142 x D 66 cm
- Minimal floor area required
- Power supply:
- 230V / 50 Hz; 3 A
- Weight: 100kg
- Standard: (E