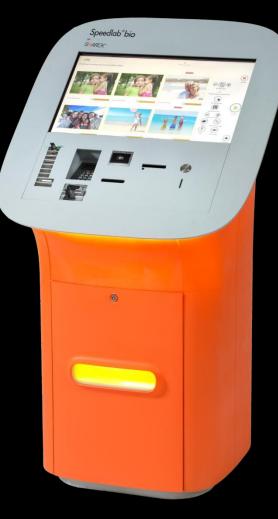

### **SPEED LAB BIO**

### **SPEEDLAB® BIO**

### Our latest generation of digital printing kiosks

#### EASY TO USE FOR A PROFESSIONAL LOOK

- Select your photos and the number of prints using the 27" multi-touch screen
- With or without white borders 4x6\*
- Wide selection of fun backgrounds to customise your photos: frames, calendars, greeting cards, collages...
- Integrated editing software: crop, rotate, zoom in & out, black and white, sepia, colour density, red eye removal and many more editing options.