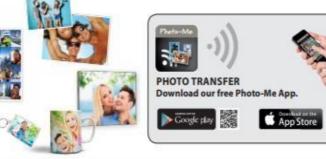

#### TRANSFER PHOTOS FROM YOUR SMARTPHONE

 The Photo-Me app enables you to transfer selected photos from smartphones, Facebook or Twitter directly to the Kiosk via WIFI.

TRANSFER PHOTOS FROM YOUR SMARTPHONE

 The Photo-Me app enables you to transfer selected photos from smartphones, Facebook or Instagram directly to the kiosk via Wi-Fi.